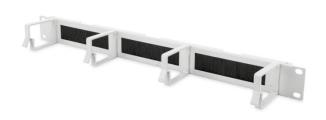

#### **Features**

- for installation on the 483 mm (19") profile rails
- 1U
- sturdy steel sheet panel
- 4x aluminum cable management ring (44x60 mm)
- 3x cable entry with brush (25x110 mm)
- incl. fixing material
- available in color grey (RAL 7035) and black (RAL 9005)

#### **Product Overview**

The Cable Management Panel is getting fixed on the 483 mm (19") profile rails. Four cable guiding rings and three cable entries with brush allow an easy, horizontal array of patch cords. It guarantees an optimized cable management in your 483 mm (19") network- or server rack.