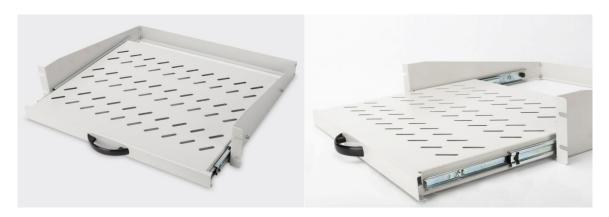

# **Product Overview**

The shelf for fixed mounting is easy to install on the front 483 mm (19") profile rails of your 483 mm (19") network- or server cabinet. Due to its compact construction it is perfectly suitable also for 483 mm (19") wall mounting cabinets with a depth from 450 mm. The shelf is extendible via handle which makes the access easier. Due to its stable, perforated steel sheet with a load capacity of 30 kg, it is the optimal surface for components which are not 483 mm (19") suitable.

# **Product Images**