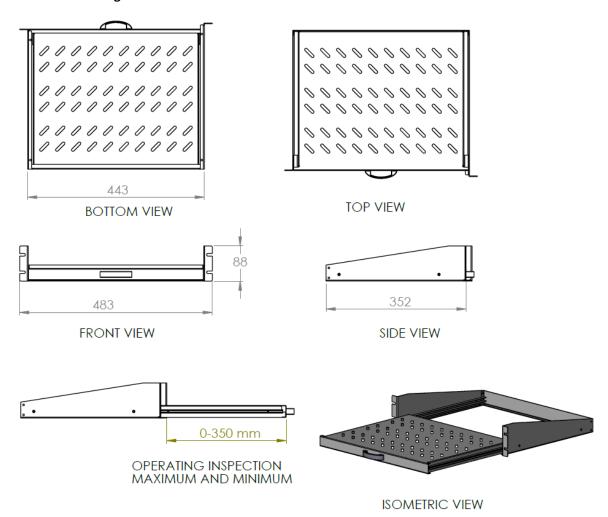

## **Product Number Information**

| Item code           | U | Color            | Product dimensions<br>(HxWxD) in mm | Load capacity | Suitable cabinet depth |
|---------------------|---|------------------|-------------------------------------|---------------|------------------------|
| DN-19-TRAY-2-450    | 2 | Grey (RAL 7035)  | 88x483x352 mm                       | 30 kg         | ≥ 450 mm               |
| DN-19-TRAY-2-450-SW | 2 | Black (RAL 9005) |                                     |               |                        |

# **Logistic Data**

| Extendible length | Net weight in kg | Gross weight in kg | Packaging dimensions<br>(HxWxD) in mm |  |
|-------------------|------------------|--------------------|---------------------------------------|--|
| 0-350 mm          | 3,5 kg           | 4,0 kg             | 90x490x420 mm                         |  |

# **Technical Drawings**