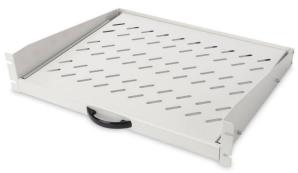

# **Product Overview**

The shelf for fixed mounting is easy to install on the front 483 mm (19") profile rails of your 483 mm (19") network- or server cabinet. Due to its compact construction it is perfectly suitable also for 483 mm (19") wall mounting cabinets with a depth from 450 mm. The shelf is extendible via handle which makes the access easier. Due to its stable, perforated steel sheet with a load capacity of 30 kg, it is the optimal surface for components which are not 483 mm (19") suitable.

# **Product Images**